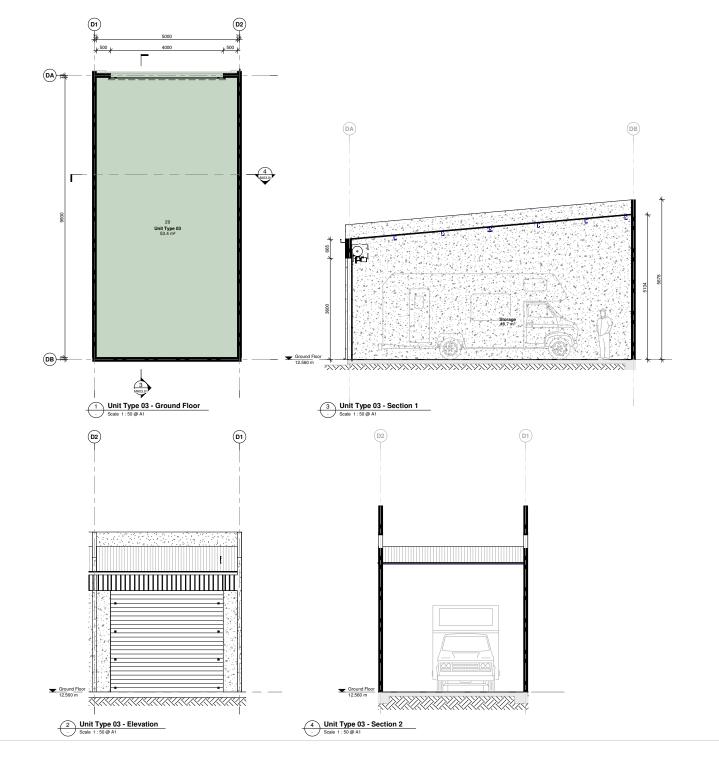

| Area Schedule - GFA - Unit Type 03 |              |              |                     |        |
|------------------------------------|--------------|--------------|---------------------|--------|
| Unit<br>Number                     | Area Name    | Level        | Area                | Commer |
| 21                                 | Unit Type 03 | Ground Floor |                     |        |
| 22                                 | Unit Type 03 | Ground Floor | 52.7 m <sup>2</sup> |        |
| 23                                 | Unit Type 03 | Ground Floor |                     |        |
| 24                                 | Unit Type 03 | Ground Floor |                     |        |
| 25                                 | Unit Type 03 | Ground Floor | 52.7 m <sup>2</sup> |        |
| 26                                 | Unit Type 03 | Ground Floor | 52.7 m <sup>2</sup> |        |
| 27                                 | Unit Type 03 | Ground Floor | 52.7 m <sup>2</sup> |        |
| 28                                 | Unit Type 03 | Ground Floor |                     |        |
| 29                                 | Unit Type 03 | Ground Floor | 53.4 m <sup>2</sup> |        |
| 30                                 | Unit Type 03 | Ground Floor |                     |        |
| 31                                 | Unit Type 03 | Ground Floor | 52.7 m <sup>2</sup> |        |
| 32                                 | Unit Type 03 | Ground Floor | 52.7 m <sup>2</sup> |        |
| 33                                 | Unit Type 03 | Ground Floor |                     |        |
| 34                                 | Unit Type 03 | Ground Floor | 52.7 m <sup>2</sup> |        |
| 35                                 | Unit Type 03 | Ground Floor | 52.7 m <sup>2</sup> |        |
| 36                                 | Unit Type 03 | Ground Floor | 52.7 m <sup>2</sup> |        |
| 37                                 | Unit Type 03 | Ground Floor | 52.7 m <sup>2</sup> |        |
| 38                                 | Unit Type 03 | Ground Floor | 52.7 m <sup>2</sup> |        |

## **UNIT TYPE 3**

Storage Units: 21 – 38

Block: D

Ground Floor Area: 52.7m<sup>2</sup>

Floor Size: 9.9m x 5.0m