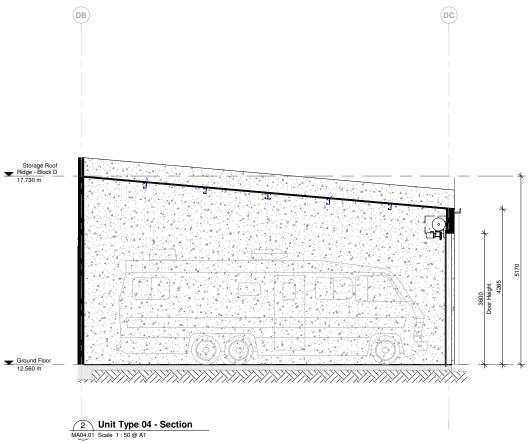

## **UNIT TYPE 4**

Storage Units: 39 -40

Block: D

Ground Floor Area: 42.4m<sup>2</sup> – 43.9m<sup>2</sup>

Area Schedule - GFA - Unit Type 04

Floor Size: 9.9m x 4.0m