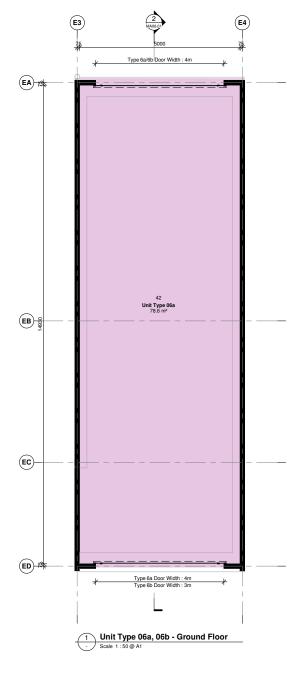

## **UNIT TYPE 6**

Storage Units: 42-44 & 51-52

**DOUBLE DOOR** 

Ground Floor Area: 78.6m<sup>2</sup>

Floor Size: 14.9m x 5.0m

| Area Schedule - GFA - Unit Type 06a,b |                                                                                 |                                                                                                                             |                                                                                                                                                                                                                                                                                                                                                       |
|---------------------------------------|---------------------------------------------------------------------------------|-----------------------------------------------------------------------------------------------------------------------------|-------------------------------------------------------------------------------------------------------------------------------------------------------------------------------------------------------------------------------------------------------------------------------------------------------------------------------------------------------|
| Area Name                             | Level                                                                           | Area                                                                                                                        | Comments                                                                                                                                                                                                                                                                                                                                              |
| Unit Type 06a                         | Ground Floor                                                                    | 78.6 m <sup>2</sup>                                                                                                         |                                                                                                                                                                                                                                                                                                                                                       |
| Unit Type 06a                         | Ground Floor                                                                    | 78.6 m <sup>2</sup>                                                                                                         |                                                                                                                                                                                                                                                                                                                                                       |
| Unit Type 06a                         | Ground Floor                                                                    | 78.6 m <sup>2</sup>                                                                                                         |                                                                                                                                                                                                                                                                                                                                                       |
| Unit Type 06b                         | Ground Floor                                                                    | 78.6 m <sup>2</sup>                                                                                                         |                                                                                                                                                                                                                                                                                                                                                       |
| Unit Type 06b                         | Ground Floor                                                                    | 78.6 m <sup>2</sup>                                                                                                         |                                                                                                                                                                                                                                                                                                                                                       |
|                                       | Area Name Unit Type 06a Unit Type 06a Unit Type 06a Unit Type 06a Unit Type 06b | Area Name Level Unit Type 06a Ground Floor Unit Type 06a Ground Floor Unit Type 06b Ground Floor Unit Type 06b Ground Floor | Area Name         Level         Area           Unit Type 06a         Ground Floor         78.6 m²           Unit Type 06a         Ground Floor         78.6 m²           Unit Type 06a         Ground Floor         78.6 m²           Unit Type 06b         Ground Floor         78.6 m²           Unit Type 06b         Ground Floor         78.6 m² |

Grand total 393.2 m<sup>2</sup>